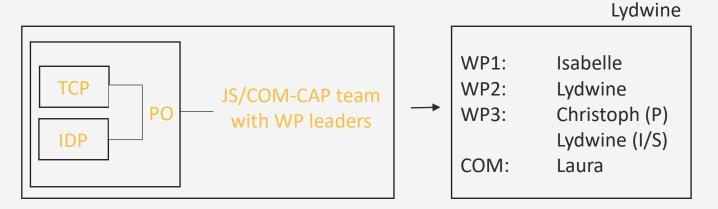

## Coordination group Methodology

3 yearly « STEERING MEETINGS » with Project Lead Partners

TARGETED MEETINGS (Activities) with Work Package Leaders involved

## Working sessions

Methodology

Steered by the designated Work Package Leaders

Supported by JS with the presence of external observers/contributors