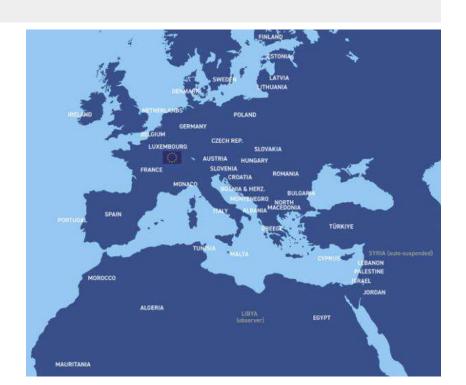

e Mediterranean-Stakeholders involvement Sustainable Med Governance - green, blue, circular and innovative



### The UfM and its 43 EuroMed member countries at a glance

### Member States

The Union for the Mediterranean (UfM) is the intergovernmental Euro-Mediterranean organisation which brings together all countries of the European Union and 16 countries of the Southern and Eastern Mediterranean. The UfM provides a forum to enhance regional cooperation and dialogue, as well as the implementation of concrete projects and initiatives with tangible impact on the citizens of its Member States.

Mission to enhance cooperation, dialogue, integration, stability, and sustainable development at regional level through the implementation of concrete projects and initiatives with tangible impacts



## Partnership is key



### Sustainable Med Governance - Objective and Rationale

- Enlarge the scope of the Interreg Euro-MED programme to the wider Mediterranean: Sustainable Med Governance supports the active participation of the UfM South and East countries in Interreg Euro-MED projects and activities
- *UfM support* provided to the Euro-MED governance projects and the Joint Secretariat, in close collaboration with them (co-creation approach)
- Two preparatory webinars held in May and October



## Sustainable Med Governance-Stakeholder involvement proposal

- Support in structuring the *stakeholders' engagement* in governance projects in a systematic way
- First ideas for a proposed methodology already developed; more information needed from governance projects and their stakeholde